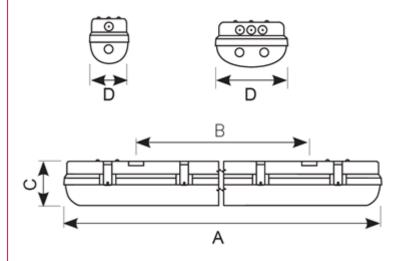

| Lamp |
|----------------------|---------------------------|------|
| ATORLED5             | 30W                       | LED  |
| LED Information      |                           |      |
| Total (Watts)        | 30W                       |      |
| Lumens Delivered     | 3240lm                    |      |
| Lm/W                 | 108 Lm/W                  |      |
| CRI                  | Ra 80                     |      |
| CCT                  | 4000K                     |      |
| Input                | 230V                      |      |
| Beam Angle (Degrees) |                           |      |
| Options              |                           |      |
| /M3                  | Emergency                 |      |
| /MWS                 | Integral Microwave Sensor |      |







A = 1566 B = 960 C = 74 D = 85

Belfast: +44 (0) 2890 773750