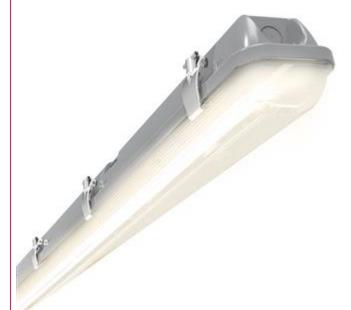

## Tornado IP65 LED Non-Corrosive 30W LED Grey

## Description

LED Performance allows point-to-point replacement of existing fluorescent luminaires

Light output exceeds performance of T8 and T5 fluorescent

Unique luminaire fixing clip design allows option of mounting onto BESA box